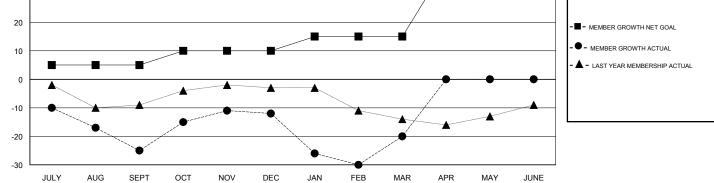

## LOCATION WISCONSIN MICHAEL MOLENDA GMT CA GMT: Clubs Members RESULTS FOR 2017-2018 RESULTS FOR 2017-2018 NEW CLUB GOAL NEW CLUBS DROPPED CLUBS MEMBER GROWTH NET MEMBER GROWTH DROPPED QUARTER QUARTER GOAL ACTUAL MEMBERS ACTUAL (including transfers) 0 0 0 5 29 49 JULY/AUG/SEPT JULY/AUG/SEPT 0 0 0 5 49 34 OCT/NOV/DEC OCT/NOV/DEC 0 0 0 5 27 32 JAN/FEB/MAR JAN/FEB/MAR 1 0 0 25 0 0 APR/MAY/JUNE APR/MAY/JUNE GOALS AND ACTUAL NEW CLUBS CUMULATIVE 1 0.8 CURRENT YEAR GOALS FOR NEW CLUBS 0.6 CURRENT YEAR ACTUAL NEW CLUBS LAST YEAR ACTUAL NEW CLUBS 0.4 0.2 0 JULY AUG SEPT OCT NOV DEC JAN FEB MAR APR MAY JUNE GOALS AND ACTUAL MEMBERS CUMULATIVE 40 30